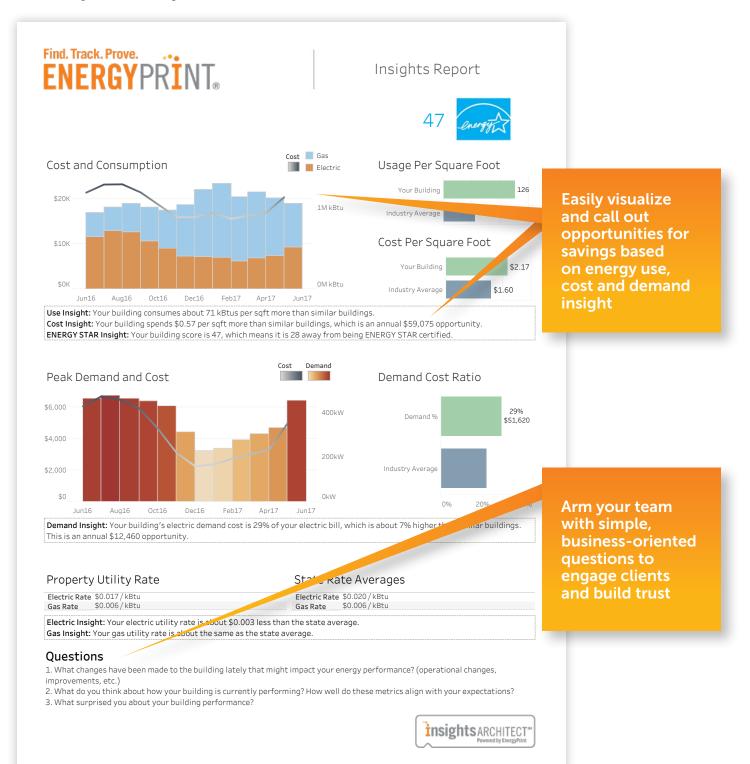

# **Building Performance**

Which clients have the biggest opportunities for savings? Every Insights report will focus on buildings that represent the best opportunities for energy projects and solutions. Plus, we'll outline key talking points based on energy use, ENERGY STAR®, demand trends and more.