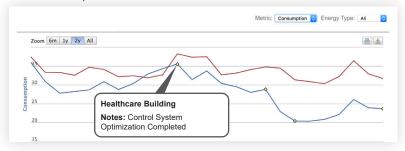

#### **Prove Financial Results**

Don't just take out word for it—we'll measure and prove savings for every project we implement in your building. By setting a baseline and tracking utility data, we will report both billed and weather normalized energy performance.

#### Cost Avoidance