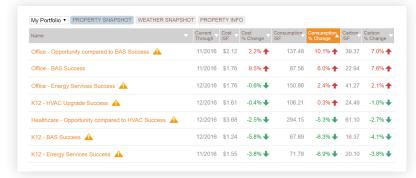

#### **Prioritize Your Portfolio**

Our analytics engine quickly sorts your properties to highlight your best performers and identify the greatest opportunities. We'll help you understand what the data tells us and help you investigate solutions.

#### Comparable Reporting

Drill into specific properties for deeper energy performance intelligence. Compare your building to its peers inside your portfolio, or find current, relevant and accurate peer comparisons from our proprietary database. Create benchmarks based on region, property type, square footage and more.

#### Portfolio Overview