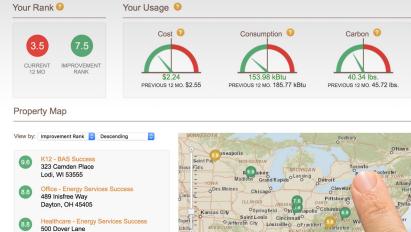

#### **Prioritize Your Portfolio**

Our analytics engine quickly sorts your properties to highlight your best performers and identify the greatest opportunities. We'll help you understand what the data tells us and help you investigate solutions.

#### Comparable Reporting

Drill into specific properties for deeper energy performance intelligence. Compare your building to its peers inside your portfolio, or find current, relevant and accurate peer comparisons from our proprietary database. Create benchmarks based on region, property type, square footage and more.