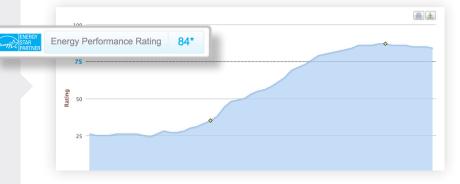

#### Streamline ENERGY STAR®

The Stratco Property Solutions Utility Dashboard seamlessly integrates with ENERGY STAR Portfolio Manager and adds value by updating and tracking your ENERGY STAR performance over time.

#### **ENERGY STAR Trends**