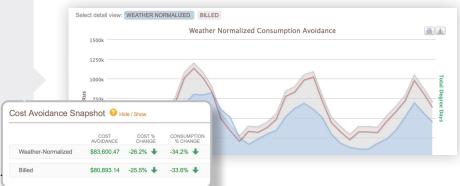

#### **Prove Financial Results**

Don't just take out word for it—we'll measure and prove savings for every project we implement in your building. By setting a baseline and tracking utility data, we will report both billed and weather normalized energy performance.

#### Cost Avoidance